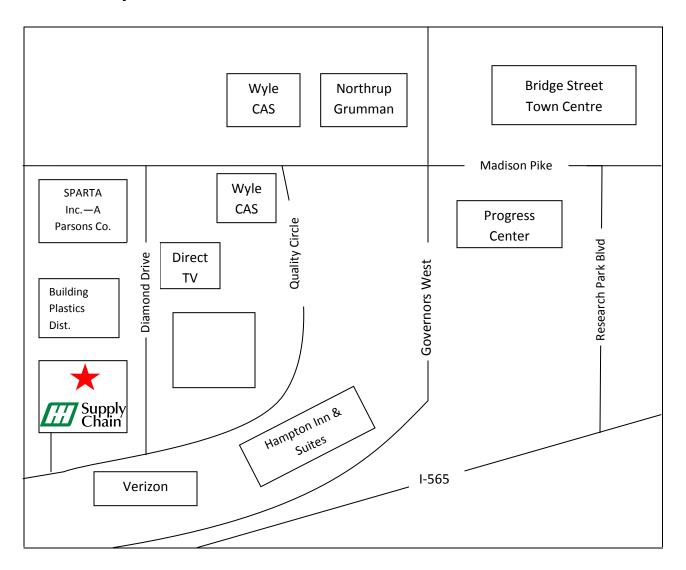

## **Directions to HH Supply Chain**

Purchasing Department offices are located at 470 Quality Circle NW, Huntsville, AL 35806

<u>Directions:</u> Traveling on I- 565 take Exit 14B for Research Park Blvd NW/AL-255N. Continue North on Research Park Blvd for 0.2 miles and take the first exit onto Madison Pike. Keep right and turn right at the red light onto Old Madison Pike NW. Continue driving 1.3miles on Madison Pike. You will pass Bridge Street Town Center and Bed Bath and Beyond on your right. Continue to the second red light and turn left onto Diamond Drive at Thorton Research Park. Drive 0.6 miles and turn right onto Quality Circle at the four way stop. Take your first right into the Huntsville Hospital Logistics Parking Lot. You will park in the parking lot that faces west towards the loading docks. You will see the Purchasing sign above the door. Take the Elevator to the second floor.